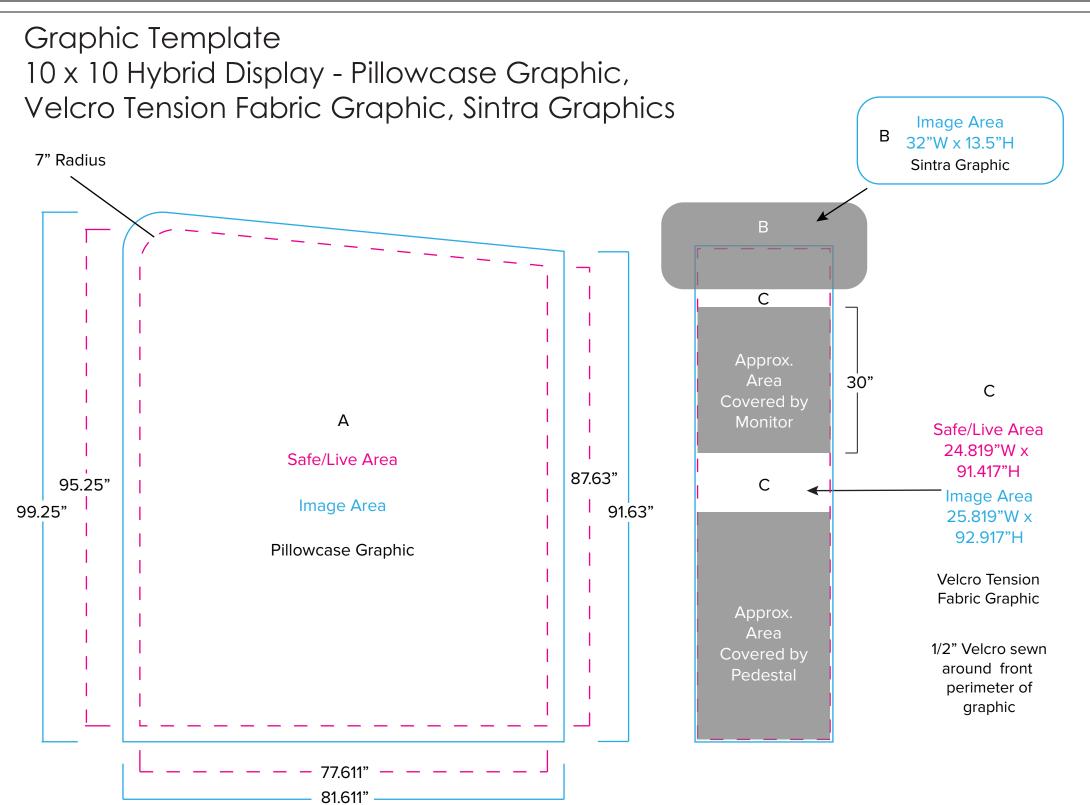

NOTE: All Raster Art (jpg, tiff,psd, png, etc.) must be at least 100 dpi at print size.

Standard kits are often customized. Please check with Customer Service to ensure that this template matches your specific job.