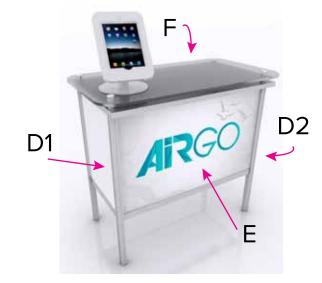

## Graphic Template Reception Counter - Sintra Graphics

D1

Image Area 16.5"W x 21.9173"H

Sintra Graphic

Ε

Image Area 34.2757"W x 21.9173"H

Sintra Graphic

D2

Image Area 16.5"W x 21.9173"H

Sintra Graphic

F (Door)

Image Area 30.85"W x 19.1"H

Sintra Graphic

1/4" of graphic perimeter is hidden by extrusion

NOTE: All Raster Art (jpg, tiff,psd, png, etc.) must be at least 100 dpi at print size.